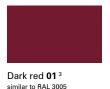

Dark blue **04**<sup>3</sup> similar to RAL 5003

Colour concept valid from 07/2017

Stainless steel V2A 12<sup>4</sup>

<sup>1</sup> For a surcharge also available in optiwhite (decoloured glass)

<sup>2</sup> Patterned glass, transparent, only available for doors