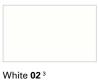

## Profiles, hinges, furniture, supporting legs and accessories:

White **02**<sup>3</sup> similar to RAL 9016

Manhattan **05**<sup>3</sup> similar to NCS 2801-Y36R

Anthracite **03**<sup>3</sup> similar to RAL 7043