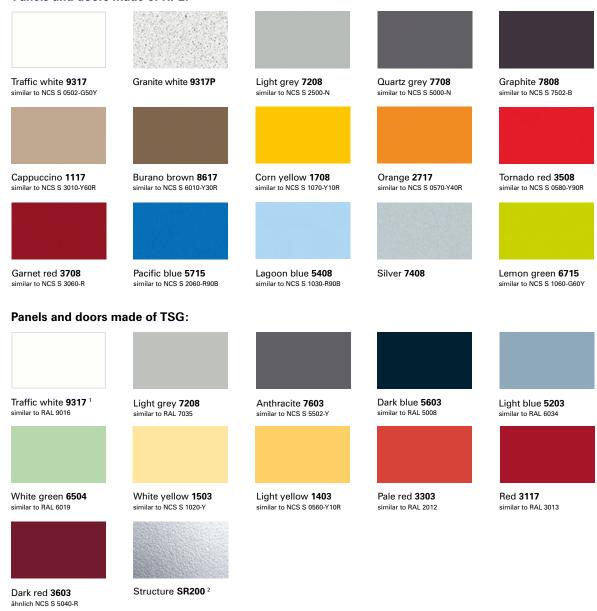

## Panels and doors made of HPL:

## Profiles, hinges, furniture, supporting legs and accessories:

White **02**<sup>3</sup> similar to RAL 9016

Manhattan **05**<sup>3</sup> similar to NCS 2801-Y36R

Anthracite **03**<sup>3</sup> similar to RAL 7043