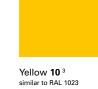

## Profiles, hinges, furniture, supporting legs and accessories:

White **02**<sup>3</sup> similar to RAL 9016

Manhattan **05**<sup>3</sup> similar to NCS 2801-Y36R

Anthracite **03**<sup>3</sup> similar to RAL 7043