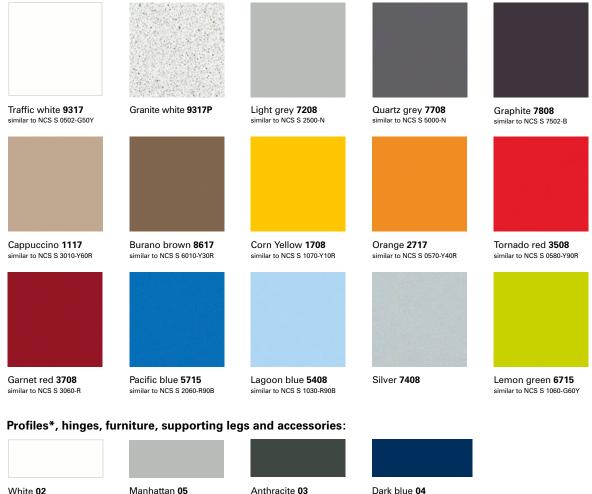

## **PRIMO colour concept**

PRIMO is characterised by a multitude of colours and combination possibilities. The selection is nearly boundless. In addition to the standard colours shown, the panels and doors can be created in PRIMO BiColor with different colours on both sides. Also available on request are special colours and individual digital prints. The PRIMO colour concept also covers the partition wall system saniQub and of course, perfectly matches all other KEMMLIT products.

## Panels and doors:

White 02 similar to RAL 9016

similar to RAL 3003

similar to RAL 3005

Yellow 10 similar to RAL 1023

Stainless steel V2A 12

## Colour concept valid from 07/2017

\* colours for PRIMO Kn head rails, U-profi les and corner profi les; panel and door profi les only available in satin anodised 08.

Please note, that the colours shown may slightly differ from the original colour due to typographic reasons. We would gladly advise you personally.