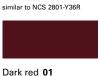

## Panels and doors:

White 02 similar to RAL 9016

similar to RAL 3003

similar to RAL 3005

Yellow 10 similar to RAL 1023

Stainless steel V2A 12