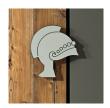

## Surface designs for B-Bambino Exklusiv theme worlds: 1,2,3

Aquarius **5915M** 

Safari 6915M

Knight's castle 0915M

Traffic white **9317W** with white edges similar to NCS 0502-G50Y