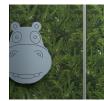

## Surface designs for B-Bambino Exklusiv theme worlds: 1,2,3

Aquarius **5915M** 

Safari 6915M

Knight's castle 0915M

Traffic white **9317W** with white edges similar to NCS 0502-G50Y