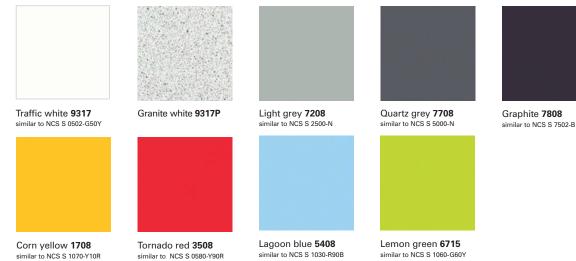

## Panels and doors made of HPL/particle board:

## Panels and doors made of steel sheet:

Traffic white 9317 similar to BAL 9016

Light grey 7208 similar to RAL 7035