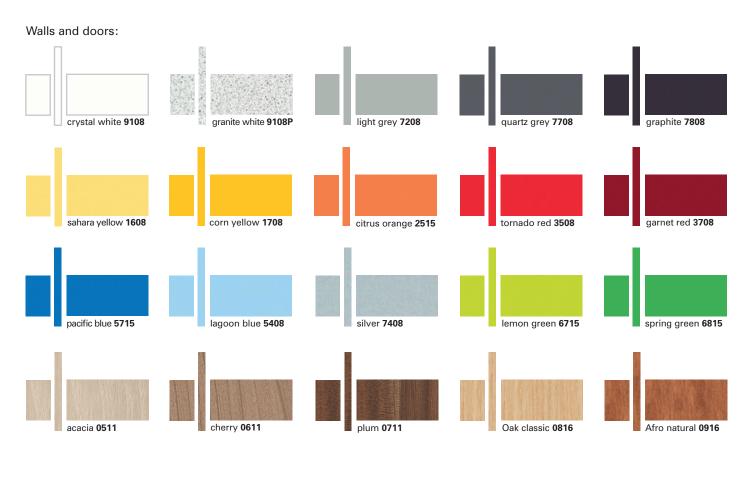

## **PRIMO Kn Colour concept**

PRIMO Kn is characterised by a large number of colours and combination possibilities. The selection is almost limitless. In addition to the standard colours shown, the walls and doors can be designed with PRIMO BiColor on either side in different colours. Even special colours and individual digital prints are possible at any time on request. The PRIMO Kn colour concent also applies to the saniQub cubicle system and is of course, perfectly aligned with all other KEMMLIT products.