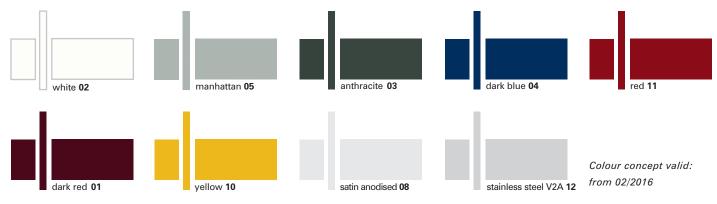

## Head reail\*, hinges, furniture, legs and accessories:

\* Profiles only anodised in natural colour 08 or stainless steel V2A 12

Please note that the depicted colour variants can vary slightly from the original due to typographical reasons. We would be pleased to assist you.